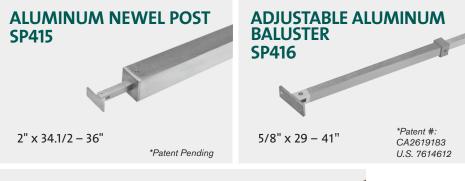

### **COMBINATION #1**

SP415

Aluminum Newel Post

**SP416** 

Adjustable Aluminum Baluster

Urban Handrail in Oak (Dark Espresso Stain)

### SP416

Adjustable Aluminum Baluster

Urban Handrail in Maple (Clear Stain)