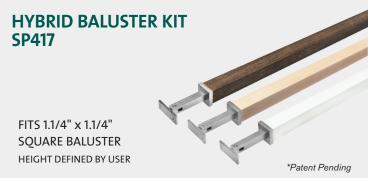

### **FEATURES**

- Easy install DIY friendy installation!
- Extreme versatility
- Two height extensions for **Newel Post**
- Top and bottom angle adjustability on Balusters
- · Can be installed on a flat tread or angled stringer
- Specie/finish/height of the Hybrid Baluster Kit is defined by the user

### **BRUSHED & ANODIZED ALUMINUM STAIR PARTS**

SUGGESTED **SOUARE BALUSTER PAIRINGS FOR SP417** 

SP205, SP158, or any 1.1/4" x 1.1/4" wood baluster

Visit alexandriamoulding.com for detailed installation instructions.

## SP415 Aluminum Newel Post **SP417** Oak Square Baluster (Dark Espresso Stain) Urban Handrail in Oak (Dark Espresso Stain)