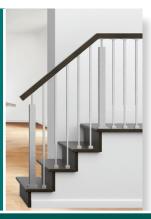

cie/finish/height of the Hybrid Baluster Kit is defined by the user

### **Stair Parts Installation TIPS AND TRICKS**

handrails and newel posts.



### \*FRONT PAGE DISPLAY:

SP415 Aluminum Newel Post • SP416 Adjustable Aluminum Baluster • SP417 Hybrid Baluster Kit with Oak Square Baluster (Dark Espresso Stain) • SP328 Urban Handrail in Oak (Dark Espresso Stain)

### **BRUSHED & ANODIZED ALUMINUM STAIR PARTS**





SUGGESTED **SOUARE BALUSTER PAIRINGS FOR SP417** 

SP205, SP158, or any 1.1/4" x 1.1/4" wood baluster

Visit alexandriamoulding.com for detailed installation instructions.

### SUGGESTED URBAN STAIR PARTS COMPONENTS







# Be Onspired...

### **COMBINATION #1**

SP415

Aluminum Newel Post

**SP416** 

Adjustable Aluminum Baluster

Urban Handrail in Oak (Dark Espresso Stain)



## SP415 Aluminum Newel Post **SP417** Oak Square Baluster (Dark Espresso Stain) Urban Handrail in Oak (Dark Espresso Stain)



# **COMBINATION #3**

### SP326

Urban Newel Post in Maple (Clear Stain)

### SP416

Adjustable Aluminum Baluster

Urban Handrail in Maple (Clear Stain)





### **Alexandria East**

20352 Power Dam Road Alexandria, Ontario **K0C 1A0** 

Tel: 1 613 525-2784 Toll Free: 1 866 377-2539 Fax: 1 613 525-3783

alexandriamoulding.com