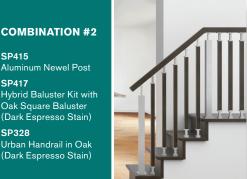

## SP415 Aluminum Newel Post **SP417** Oak Square Baluster (Dark Espresso Stain) Urban Handrail in Oak (Dark Espresso Stain)