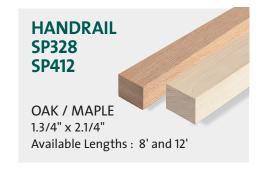

lity
- Two height extensions for **Newel Post**
- Top and bottom angle adjustability on Balusters
- · Can be installed on a flat tread or angled stringer
- Specie/finish/height of the Hybrid Baluster Kit is defined by the user

### **Stair Parts Installation TIPS AND TRICKS**

handrails and newel posts.



### \*FRONT PAGE DISPLAY:

SP415 Aluminum Newel Post • SP416 Adjustable Aluminum Baluster • SP417 Hybrid Baluster Kit with Oak Square Baluster (Dark Espresso Stain) • SP328 Urban Handrail in Oak (Dark Espresso Stain)

### **BRUSHED & ANODIZED ALUMINUM STAIR PARTS**





SUGGESTED **SOUARE BALUSTER PAIRINGS FOR SP417** 

SP205, SP158, or any 1.1/4" x 1.1/4" wood baluster

Visit alexandriamoulding.com for detailed installation instructions.

### SUGGESTED URBAN STAIR PARTS COMPONENTS







# Be Onspired...

### **COMBINATION #1**

SP415

Aluminum Newel Post

**SP416** 

Adjustable Aluminum Baluster

Urban Handrail in Oak (Dark Espresso Stain)



## SP415 Aluminum Newel Post **SP417** Oak Square Baluster (Dark Espresso Stain) Urban Handrail in Oak (Dark Espresso Stain)



# **COMBINATION #3**

### SP326

Urban Newel Post in Maple (Clear Stain)

### SP416

Adjustable Aluminum Baluster

Urban Handrail in Maple (Clear Stain)





### **Alexandria East**

20352 Power Dam Road Alexandria, Ontario **K0C 1A0** 

Tel: 1 613 525-2784 Toll Free: 1 866 377-2539 Fax: 1 613 525-3783

alexandriamoulding.com