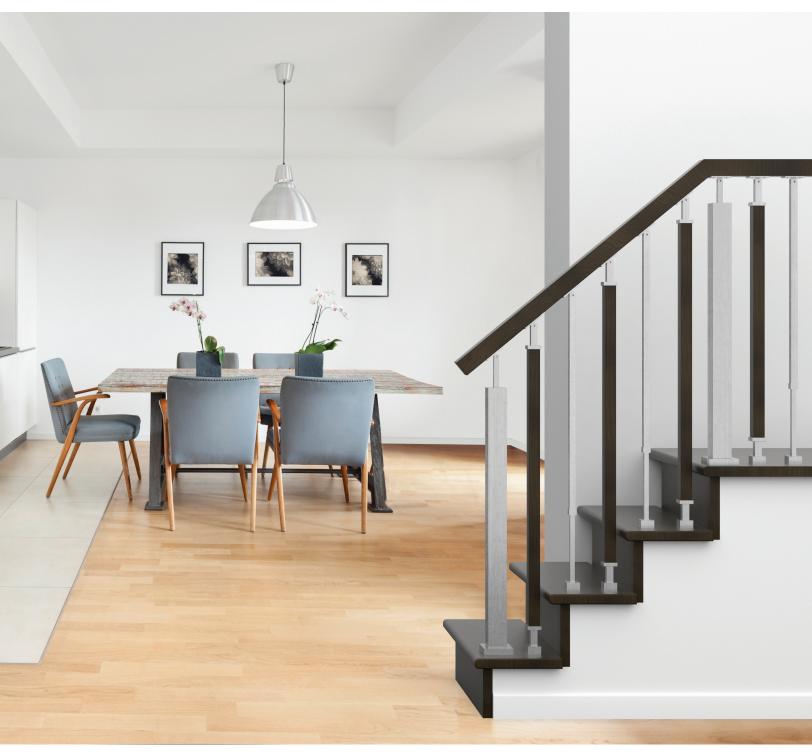

Versatility with an urban edge.

Discover the endless possibilities! Our brushed and anodized aluminum stair parts can be easily installed with multiple combinations, including pairing with our Urban Stair Parts

### \*FRONT PAGE DISPLAY:

SP415 Aluminum Newel Post • SP416 Adjustable Aluminum Baluster • SP417 Hybrid Baluster Kit with Oak Square Baluster (Dark Espresso Stain) • SP328 Urban Handrail in Oak (Dark Espresso Stain)

### **COMBINATION #1**

SP415

Aluminum Newel Post

**SP416** 

Adjustable Aluminum Baluster

Urban Handrail in Oak (Dark Espresso Stain)