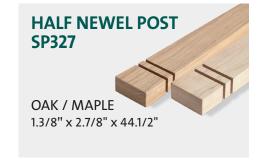

tility
- Two height extensions for **Newel Post**
- Top and bottom angle adjustability on Balusters
- · Can be installed on a flat tread or angled stringer
- Specie/finish/height of the Hybrid Baluster Kit is defined by the user

### **Stair Parts Installation TIPS AND TRICKS**

handrails and newel posts.



### \*FRONT PAGE DISPLAY:

SP415 Aluminum Newel Post • SP416 Adjustable Aluminum Baluster • SP417 Hybrid Baluster Kit with Oak Square Baluster (Dark Espresso Stain) • SP328 Urban Handrail in Oak (Dark Espresso Stain)

### **BRUSHED & ANODIZED ALUMINUM STAIR PARTS**





SUGGESTED **SOUARE BALUSTER PAIRINGS FOR SP417** 

SP205, SP158, or any 1.1/4" x 1.1/4" wood baluster

Visit alexandriamoulding.com for detailed installation instructions.

### SUGGESTED URBAN STAIR PARTS COMPONENTS







# Be Onspired...

### **COMBINATION #1**

SP415

Aluminum Newel Post

**SP416** 

Adjustable Aluminum Baluster

Urban Handrail in Oak (Dark Espresso Stain)



## SP415 Aluminum Newel Post **SP417** Oak Square Baluster (Dark Espresso Stain) Urban Handrail in Oak (Dark Espresso Stain)



# **COMBINATION #3**

### SP326

Urban Newel Post in Maple (Clear Stain)

### SP416

Adjustable Aluminum Baluster

Urban Handrail in Maple (Clear Stain)





### **Alexandria East**

20352 Power Dam Road Alexandria, Ontario **K0C 1A0** 

Tel: 1 613 525-2784 Toll Free: 1 866 377-2539 Fax: 1 613 525-3783

alexandriamoulding.com