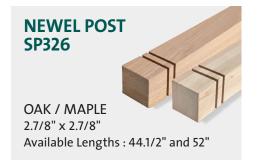

satility
- Two height extensions for **Newel Post**
- Top and bottom angle adjustability on Balusters
- · Can be installed on a flat tread or angled stringer
- Specie/finish/height of the Hybrid Baluster Kit is defined by the user

### **Stair Parts Installation TIPS AND TRICKS**

handrails and newel posts.



### \*FRONT PAGE DISPLAY:

SP415 Aluminum Newel Post • SP416 Adjustable Aluminum Baluster • SP417 Hybrid Baluster Kit with Oak Square Baluster (Dark Espresso Stain) • SP328 Urban Handrail in Oak (Dark Espresso Stain)

### **BRUSHED & ANODIZED ALUMINUM STAIR PARTS**





SUGGESTED **SOUARE BALUSTER PAIRINGS FOR SP417** 

SP205, SP158, or any 1.1/4" x 1.1/4" wood baluster

Visit alexandriamoulding.com for detailed installation instructions.

### SUGGESTED URBAN STAIR PARTS COMPONENTS







# Be Onspired...

### **COMBINATION #1**

SP415

Aluminum Newel Post

**SP416** 

Adjustable Aluminum Baluster

Urban Handrail in Oak (Dark Espresso Stain)



## SP415 Aluminum Newel Post **SP417** Oak Square Baluster (Dark Espresso Stain) Urban Handrail in Oak (Dark Espresso Stain)



# **COMBINATION #3**

### SP326

Urban Newel Post in Maple (Clear Stain)

### SP416

Adjustable Aluminum Baluster

Urban Handrail in Maple (Clear Stain)





### **Alexandria East**

20352 Power Dam Road Alexandria, Ontario **K0C 1A0** 

Tel: 1 613 525-2784 Toll Free: 1 866 377-2539 Fax: 1 613 525-3783

alexandriamoulding.com