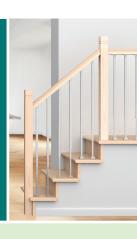

# **COMBINATION #3**

### SP326

Urban Newel Post in Maple (Clear Stain)

### SP416

Adjustable Aluminum Baluster

Urban Handrail in Maple (Clear Stain)