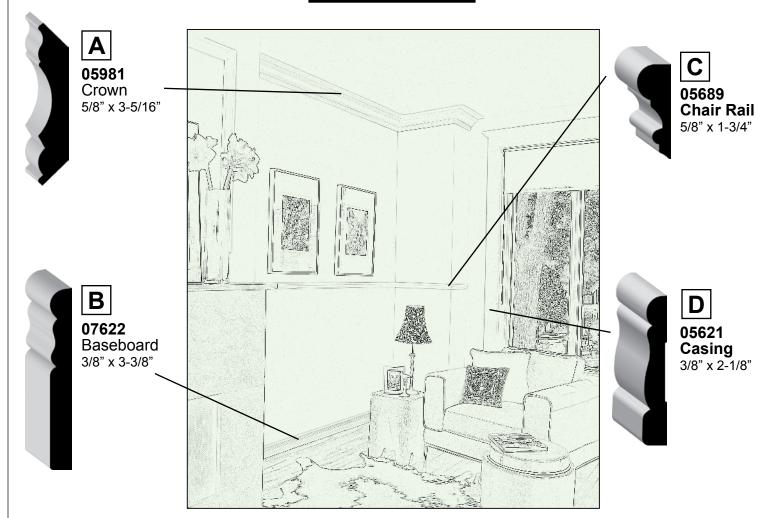

## **Décor Plan**

## **Notes**

Talk to your retailer for suitable substitutions if items are unavailable. Use 'Find a retailer' tool on our website to find a retailer near you.

| Component | Alex East(Canada)<br>Ontario, Quebec,<br>Martimes | Alex West(Canada)<br>Western Provinces | Alex West(USA)<br>Western States | Alex North<br>East(USA)<br>North Eastern States | Alex Mid West(USA)<br>Mid Western States |
|-----------|---------------------------------------------------|----------------------------------------|----------------------------------|-------------------------------------------------|------------------------------------------|
| А         | 05981<br>Crown                                    |                                        |                                  |                                                 |                                          |
| В         | 07622<br>Baseboard                                |                                        |                                  |                                                 |                                          |
| С         | 05689<br>Chair Rail                               |                                        |                                  |                                                 |                                          |
| D         | 05621<br>Casing                                   |                                        |                                  |                                                 |                                          |