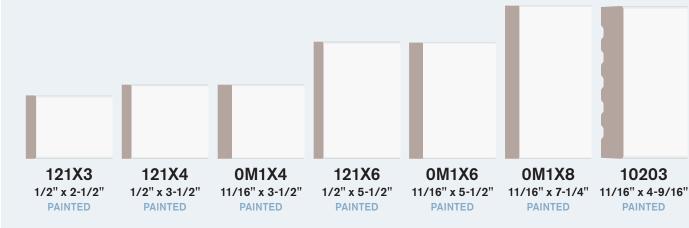

## PAINTED LDF COLLECTION

9356A 3/8" x 2-1/4" PAINTED

05208 5/8" x 2-1/2" PAINTED

90051 5/8" x 3-1/4" PAINTED

03422 3/8" x 1-1/4" PAINTED

0M1X6

PAINTED

PAINTED