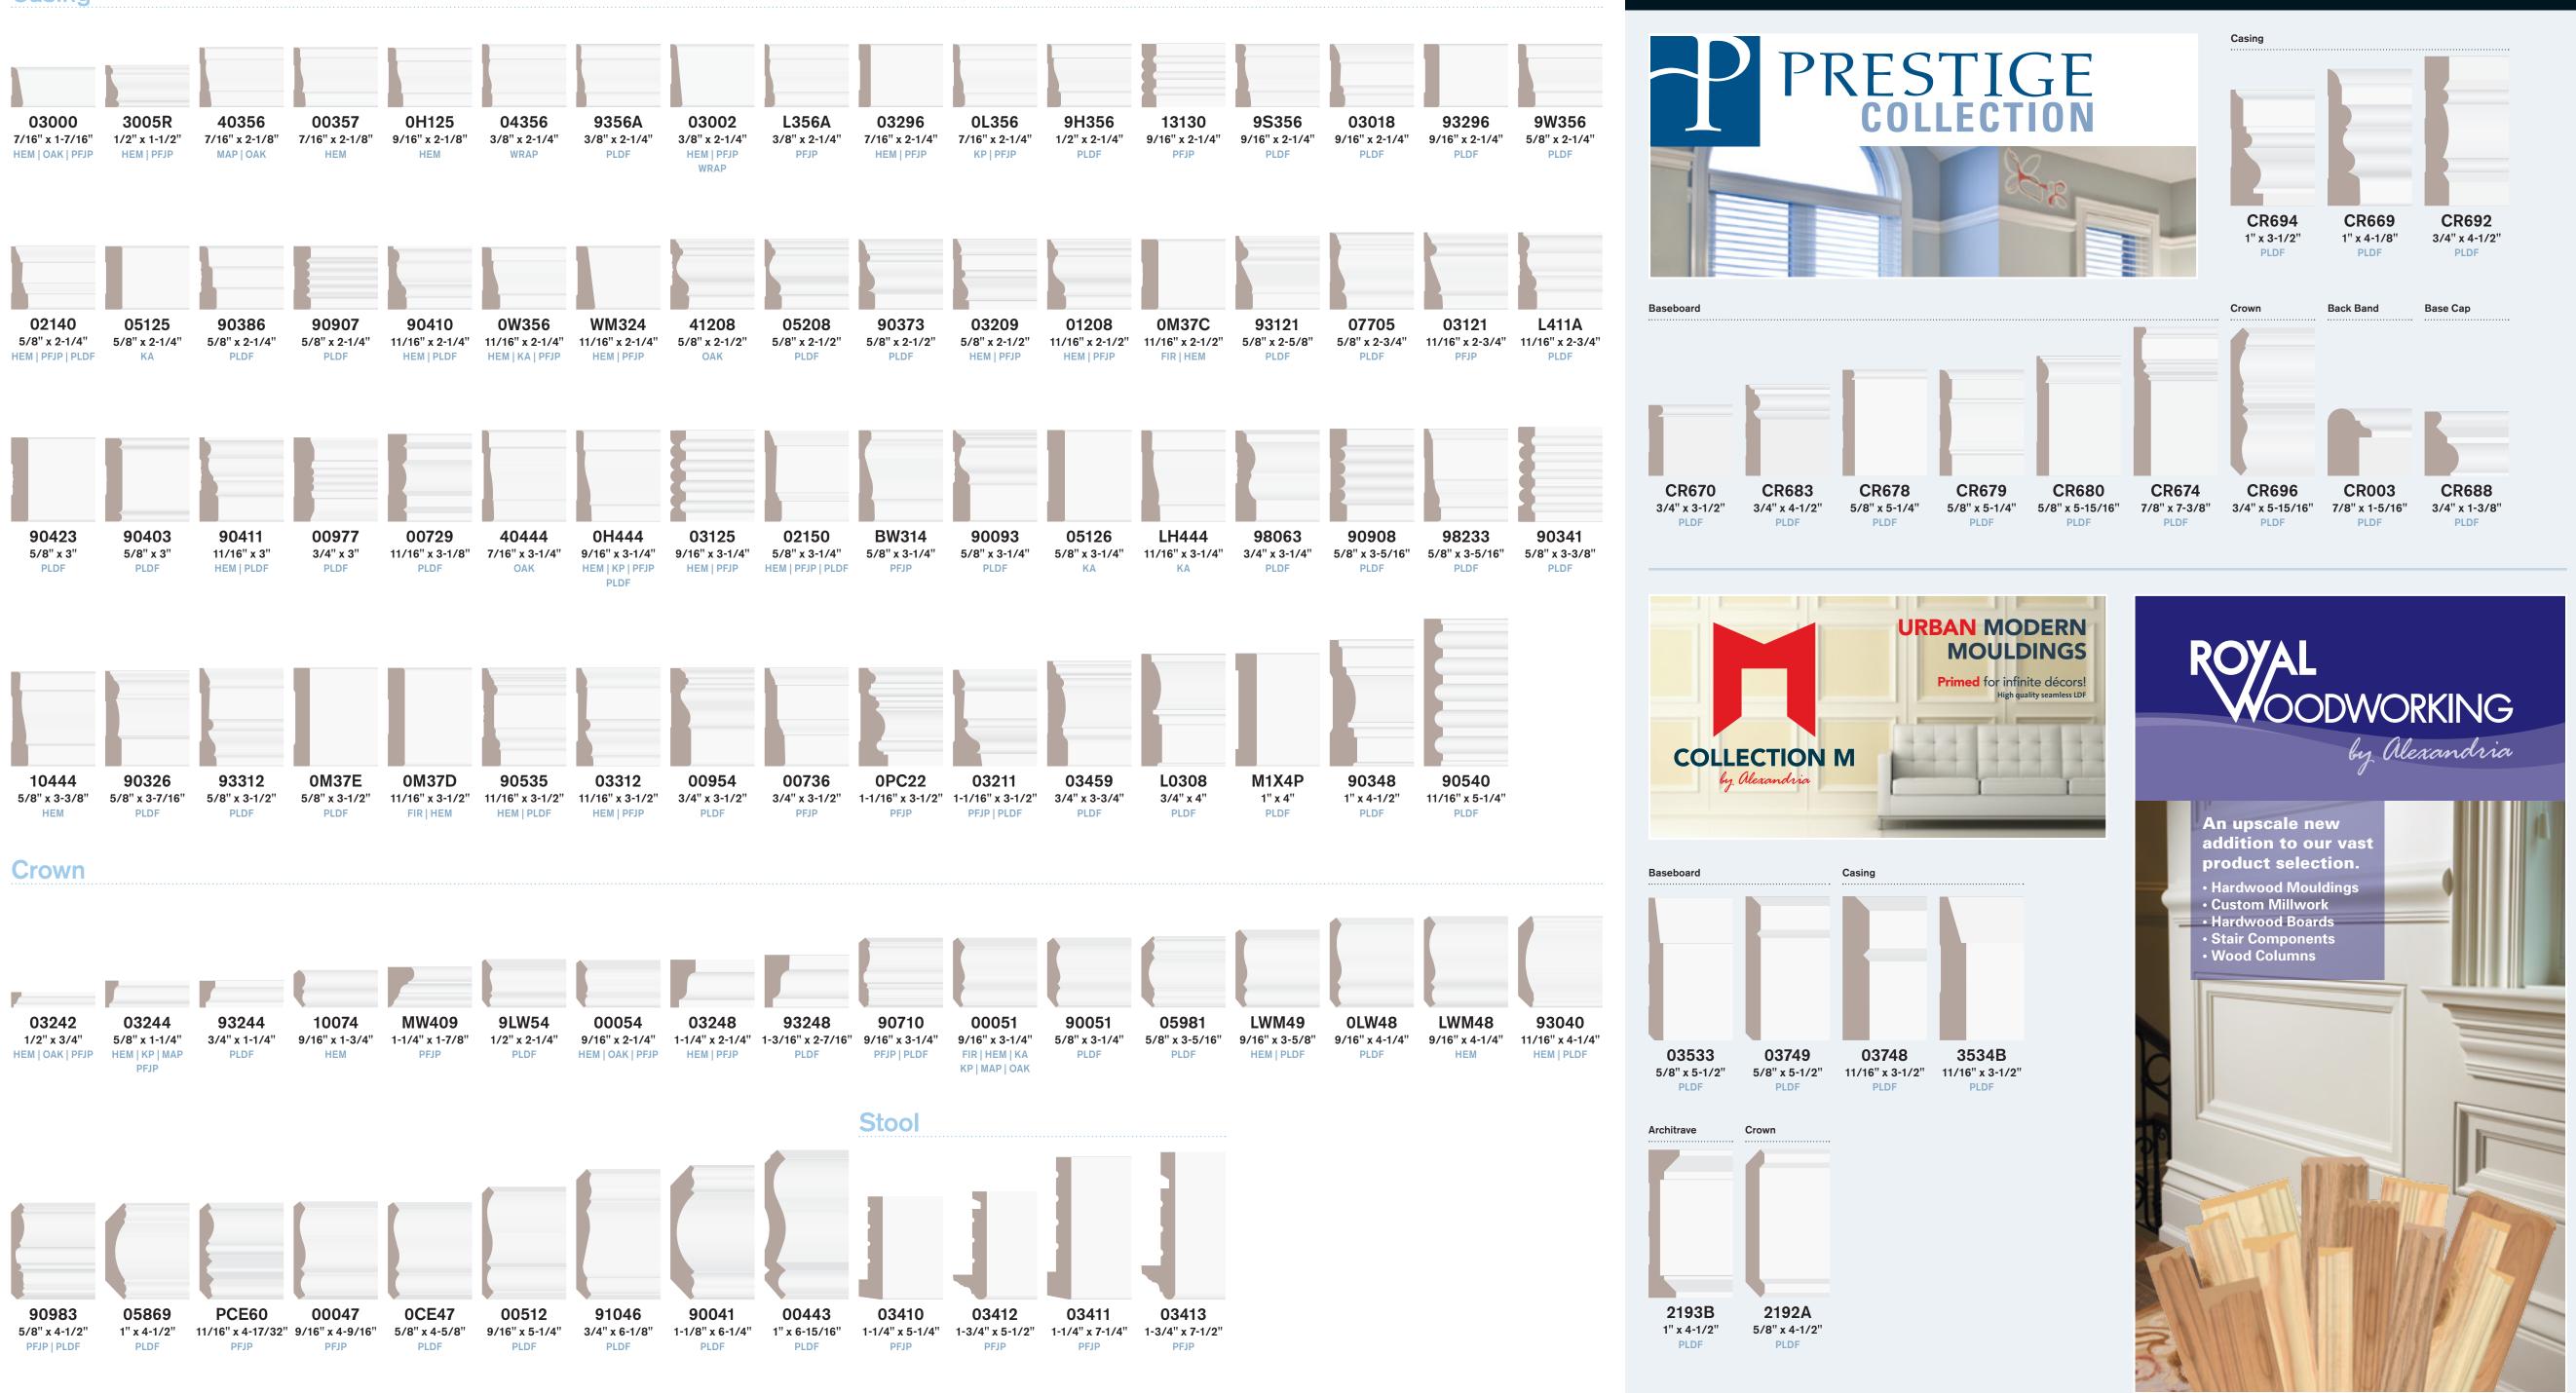

### Casing

\_\_\_\_\_

## PAINTED LDF COLLECTION

9356A 3/8" x 2-1/4" PAINTED

05208 5/8" x 2-1/2" PAINTED

90051 5/8" x 3-1/4" PAINTED

03422 3/8" x 1-1/4" PAINTED

0M1X6

PAINTED

PAINTED

## PRIMED LDF COLLECTIONS