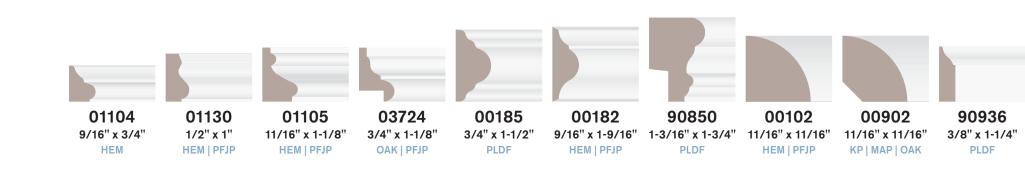

### Baseboard 92625 05127 01653 93140 03140 1/2" x 2-1/4" 1/2" x 3-1/8" 3/8" x 3-1/4" 3/8" x 3-1/4" PLDF PLDF PLDF HEM | KP | MAP KA OAK | PFJP 90205 90405 01240 90094 07706 1/2" x 3-7/8" 1/2" x 4" 1/2" x 4" 5/8" x 4" 1/2" x 4-1/8" PLDF PLDF PLDF PLDF PLDF 90095 90618 05128 00628 90628 5/8" x 5" 1/2" x 5-1/4" 1/2" x 5-1/4" PLDF PLDF KA HEM | KA | PFJP PLDF Architrave L0209 00976 90347 L163C 95000 9/16" x 5-5/8" 5/8" x 5-15/16" 5/8" x 6-1/2" 3/4" x 7" 5/8" x 7-1/4" 1-3/16" x 3-3/4" 1-3/16" x 4-3/16" PLDF PLDF PLDF HEM | PLDF PLDF

## **Chair Rail**

PFJP

15/16" x 2-3/8" 1-1/8" x 2-7/16" 9/16" x 2-1/2" 11/16" x 2-1/2" HEM | PFJP

90850

PLDF

00102

HEM | PFJP

00902

KP | MAP | OAK

90297

3/4" x 3"

PLDF

## **Panel Mould**

7/16" x 1-1/4" 7/16" x 1-3/8"

90936

PLDF

03420

1/2" x 1-5/8"

HEM | PFJP

00940

HEM