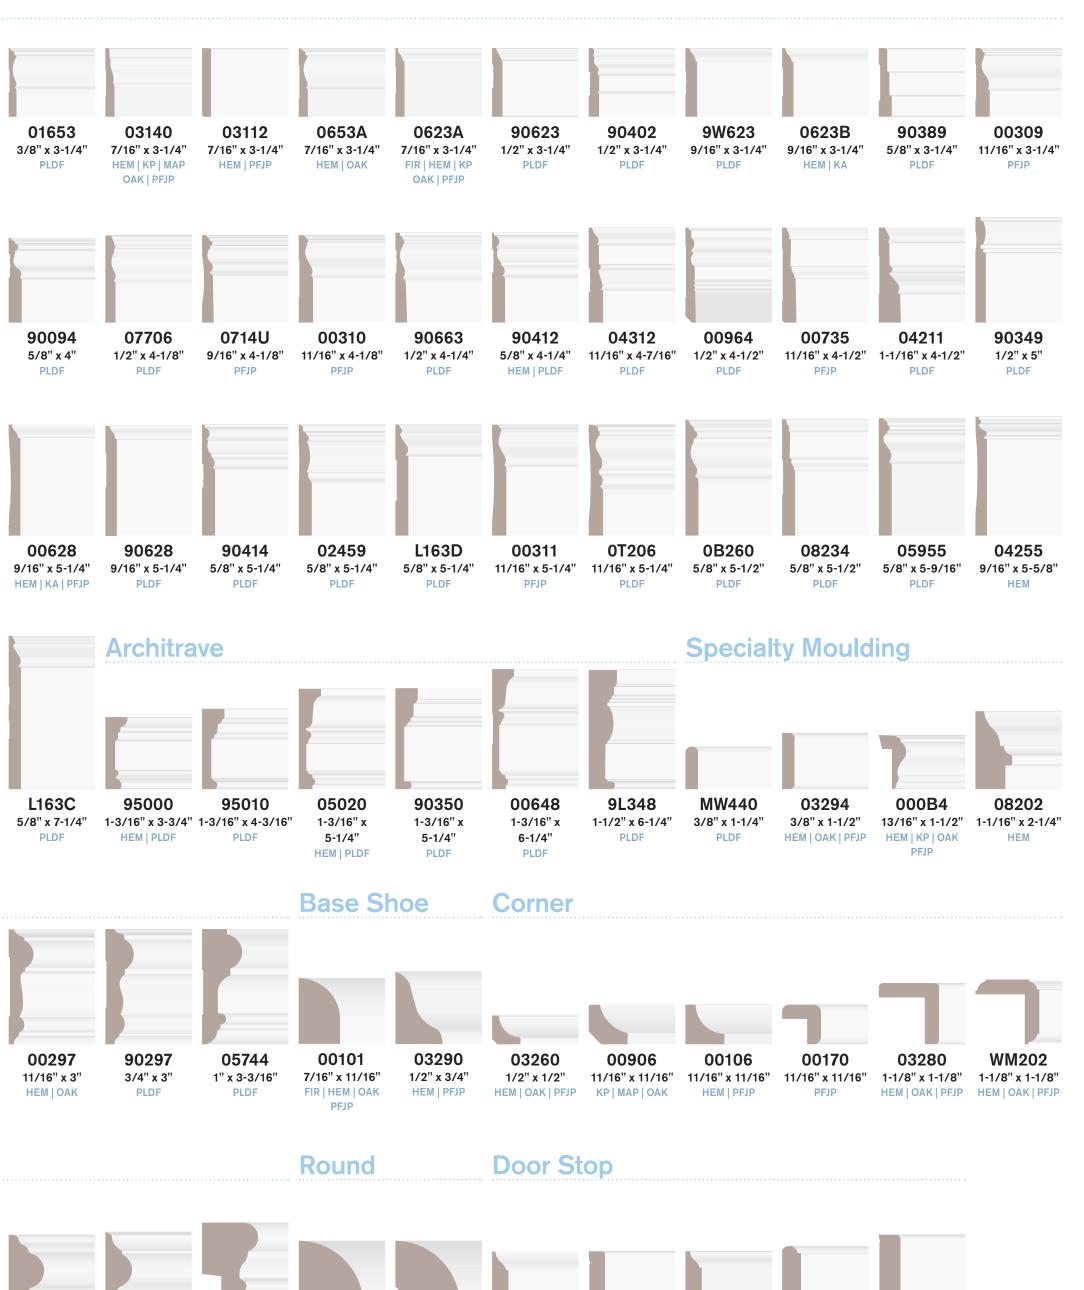

### Baseboard 92625 05127 01653 93140 03140 1/2" x 2-1/4" 1/2" x 3-1/8" 3/8" x 3-1/4" 3/8" x 3-1/4" PLDF PLDF PLDF HEM | KP | MAP KA OAK | PFJP 90205 90405 01240 90094 07706 1/2" x 3-7/8" 1/2" x 4" 1/2" x 4" 5/8" x 4" 1/2" x 4-1/8" PLDF PLDF PLDF PLDF PLDF 90095 90618 05128 00628 90628 5/8" x 5" 1/2" x 5-1/4" 1/2" x 5-1/4" PLDF PLDF KA HEM | KA | PFJP PLDF Architrave L0209 00976 90347 L163C 95000 9/16" x 5-5/8" 5/8" x 5-15/16" 5/8" x 6-1/2" 3/4" x 7" 5/8" x 7-1/4" 1-3/16" x 3-3/4" 1-3/16" x 4-3/16" PLDF PLDF PLDF HEM | PLDF PLDF

## **Chair Rail**

PFJP

15/16" x 2-3/8" 1-1/8" x 2-7/16" 9/16" x 2-1/2" 11/16" x 2-1/2" HEM | PFJP

90850

PLDF

00102

HEM | PFJP

00902

KP | MAP | OAK

90297

3/4" x 3"

PLDF

## **Panel Mould**

7/16" x 1-1/4" 7/16" x 1-3/8"

90936

PLDF

03420

1/2" x 1-5/8"

HEM | PFJP

00940

HEM

### Casing

\_\_\_\_\_