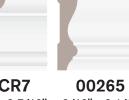

## **Chair Rail**

PFJP

15/16" x 2-3/8" 1-1/8" x 2-7/16" 9/16" x 2-1/2" 11/16" x 2-1/2" HEM | PFJP

90850

PLDF

00102

HEM | PFJP

00902

KP | MAP | OAK

90297

3/4" x 3"

PLDF