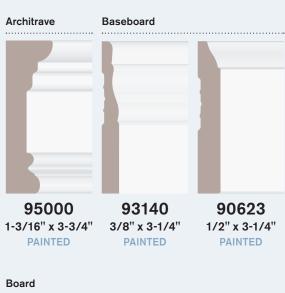

### Baseboard 92625 05127 01653 93140 03140 1/2" x 2-1/4" 1/2" x 3-1/8" 3/8" x 3-1/4" 3/8" x 3-1/4" PLDF PLDF PLDF HEM | KP | MAP KA OAK | PFJP 90205 90405 01240 90094 07706 1/2" x 3-7/8" 1/2" x 4" 1/2" x 4" 5/8" x 4" 1/2" x 4-1/8" PLDF PLDF PLDF PLDF PLDF 90095 90618 05128 00628 90628 5/8" x 5" 1/2" x 5-1/4" 1/2" x 5-1/4" PLDF PLDF KA HEM | KA | PFJP PLDF Architrave L0209 00976 90347 L163C 95000 9/16" x 5-5/8" 5/8" x 5-15/16" 5/8" x 6-1/2" 3/4" x 7" 5/8" x 7-1/4" 1-3/16" x 3-3/4" 1-3/16" x 4-3/16" PLDF PLDF PLDF HEM | PLDF PLDF