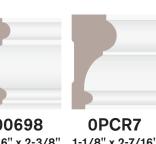

## **Chair Rail**

PFJP

15/16" x 2-3/8" 1-1/8" x 2-7/16" 9/16" x 2-1/2" 11/16" x 2-1/2" HEM | PFJP

90850

PLDF

00102

HEM | PFJP

00902