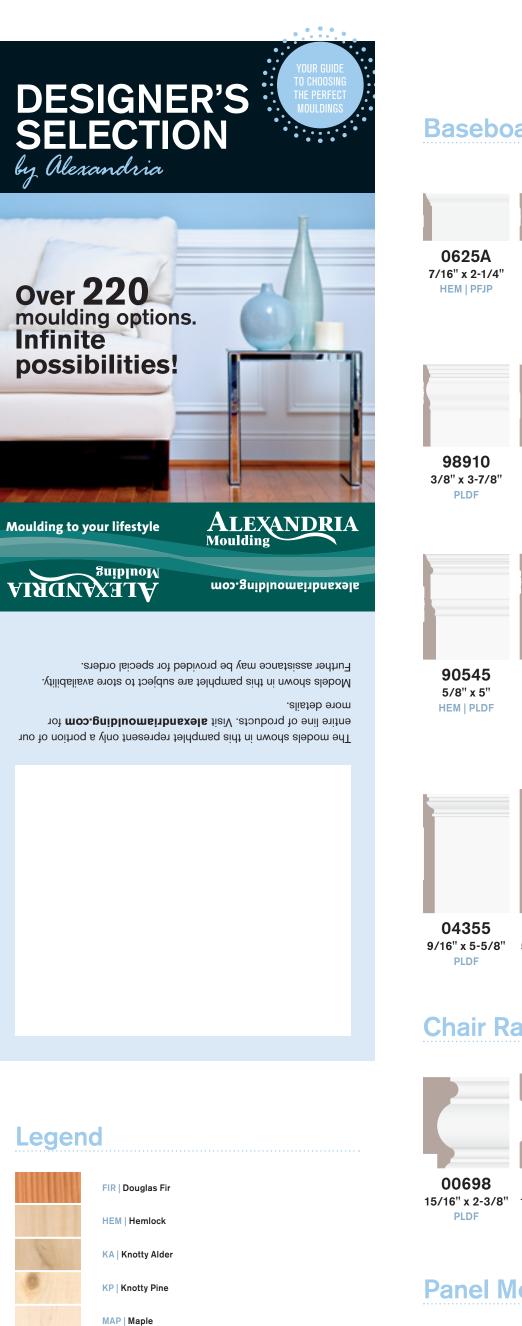

### Baseboard 92625 05127 01653 93140 03140 1/2" x 2-1/4" 1/2" x 3-1/8" 3/8" x 3-1/4" 3/8" x 3-1/4" PLDF PLDF PLDF HEM | KP | MAP KA OAK | PFJP 90205 90405 01240 90094 07706 1/2" x 3-7/8" 1/2" x 4" 1/2" x 4" 5/8" x 4" 1/2" x 4-1/8" PLDF PLDF PLDF PLDF PLDF 90095 90618 05128 00628 90628 5/8" x 5" 1/2" x 5-1/4" 1/2" x 5-1/4" PLDF PLDF KA HEM | KA | PFJP PLDF Architrave L0209 00976 90347 L163C 95000 9/16" x 5-5/8" 5/8" x 5-15/16" 5/8" x 6-1/2" 3/4" x 7" 5/8" x 7-1/4" 1-3/16" x 3-3/4" 1-3/16" x 4-3/16" PLDF PLDF PLDF HEM | PLDF PLDF