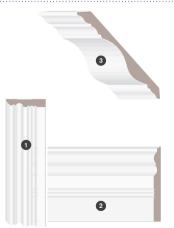

## Pairing mouldings for a harmonious look

Finding the casing and crown that are in perfect harmony with the baseboard you've carefully chosen for your dining room can be a real challenge. Let yourself be tempted by some of my suggestions.

\*\*Alexandria\*\*

- 1 Casing 07976 3/4" x 3-1/4" PMDF
- 2 Baseboard 00976 5/8" x 6-1/2" PMDF
- 3 Crown 05982 9/16" x 4-1/2" PMDF

- 1 Casing 07776 3/4" x 3-1/2" PMDF
- 2 Baseboard 00976 5/8" x 6-1/2" PMDF
- 3 Crown 00470 1-3/16" x 10-1/2" PMDF