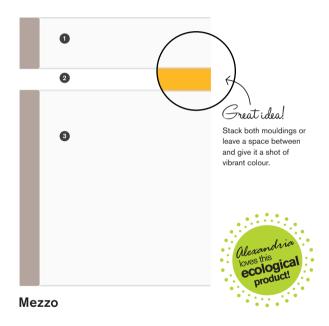

### M Collection Ecological - Baseboard

Stylish, streamlined, daring. Classic meets contemporary chic.

1 Chair Rail 02182 5/8" x 1-1/2" PAINTED MDF 2 Space

3 Baseboard 02186 5/8" x 5-9/16" PAINTED MDF