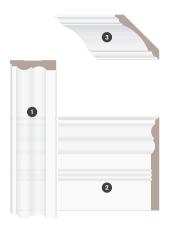

## Moulding Combinations:

The best kept secret in interior design

Look for this tag to discover my favorite designs!

- 1 Casing | Casings are used to frame doors and windows.
- 2 Baseboard | Baseboards are installed where the floor meets the wall.
- 3 Crown | Crowns are installed where the wall meets the ceiling.
- 4 Architrave | Architraves are installed at the head of doors and windows.
- 5 Chair Rail | Chair rails are installed at waist height.