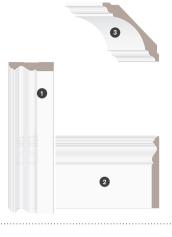

### Acacia

- 1 Chair Rail 05741 5/8" x 2-1/2" PMDF
- 2 Space
- 3 Baseboard 00976 5/8" x 6-1/2" PMDF
- 4 Base Shoe 00101 7/16" x 11/16" PFJP

### **Baseboard**

- 1 Casing 02187 1/2" x 2-1/2" PAINTED MDF
- 2 Base Cap CR688 3/4" x 1-3/8" PMDF
- 3 Casing 02184 5/8" x 3-1/2" PAINTED MDF