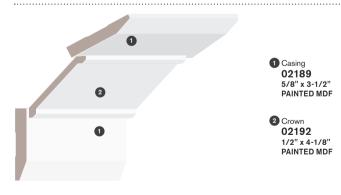

### M Collection Ecological

- 1 Casing 02189 5/8" x 3-1/2" PAINTED MDF
- 2 Baseboard 02190 1/2" x 5-1/4' PAINTED MDF
- 3 Crown 02192 1/2" x 4-1/8" PAINTED MDF
- 4 Architrave 02193 1" x 3-3/8" PAINTED MDF