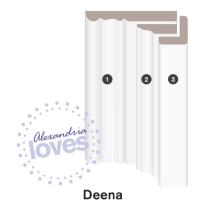

### Elisabeth

- 1 Baseboard 05709 5/8" x 5" PMDF
- 2 Chair Rail 05689 5/8" x 1-3/4" PAINTED MDF | PMDF
- Alexandria LOVES
- 3 Chair Rail 02182 5/8" x 1-1/2" PAINTED MDF

Queen Ann