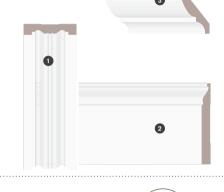

### Cashmere

- 1 Casing **CR688** 3/4" x 1-3/8" PMDF
- 2 Space
- 3 Crown CR696 3/4" x 5-15/16" **PMDF**

### **Taffetas**

- 1 Panel Moulding CR001 1-1/4" x 2-3/4" PMDF
- 2 Baseboard **CR683** 3/4" x 4-1/2" PMDF