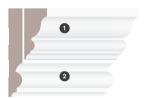

## Moulding Combinations:

The best kept secret in interior design

Look for this tag to discover my favorite designs!

- 1 Casing | Casings are used to frame doors and windows.
- 2 Baseboard | Baseboards are installed where the floor meets the wall.
- 3 Crown | Crowns are installed where the wall meets the ceiling.
- 4 Architrave | Architraves are installed at the head of doors and windows.
- 5 Chair Rail | Chair rails are installed at waist height.