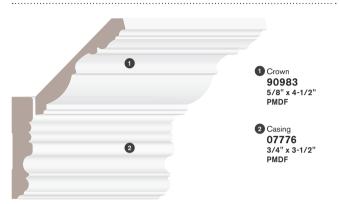

- 1 Casing 07714 3/4" x 3" PMDF
- 2 Baseboard 05708 5/8" x 4-5/32" PMDF
- 3 Crown 05180 5/8" x 4-1/4" PMDF

- 1 Casing 07715 3/4" x 3-1/2" PMDF
- 2 Baseboard 05709 5/8" x 5" PMDF
- 3 Crown 90983 5/8" x 4-1/2" PMDF