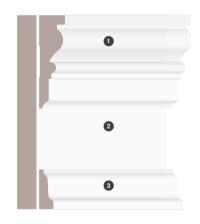

## Pairing mouldings for a harmonious look

Finding the casing and crown that are in perfect harmony with the baseboard you've carefully chosen for your dining room can be a real challenge. Let yourself be tempted by some of my suggestions.