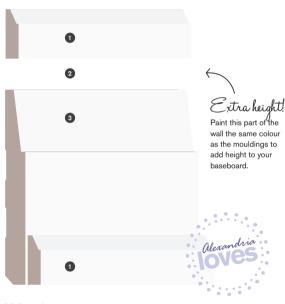

### **Blossom**

- 1 Baseboard CR683 3/4" x 4-1/2" PMDF
- 2 Crown 05180 5/8" x 4-1/8" PMDF
- 3 Space
- 4 Chair Rail 05689 5/8" x 1-3/4" PMDF