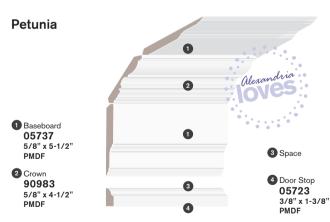

### DecoSmart™ Collection - Baseboard

Painted for instant décor.

2 Door Stop 05723 3/8" x 1-3/8" PAINTED MDF

Dora