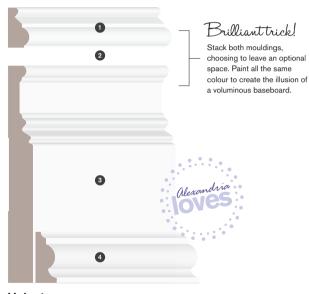

### **Velvet**

- 1 Base Cap CR688 3/4" x 1-3/8" PMDF
- 2 Space
- 3 Baseboard CR674 7/8" x 7-3/8" PMDF
- 4 Base Cap CR687 3/4" x 1-3/4" PMDF