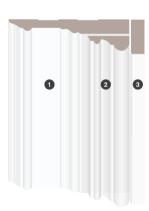

## Moulding Combinations:

The best kept secret in interior design

Look for this tag to discover my favorite designs!

- 1 Casing | Casings are used to frame doors and windows.
- 2 Baseboard | Baseboards are installed where the floor meets the wall.
- 3 Crown | Crowns are installed where the wall meets the ceiling.
- 4 Architrave | Architraves are installed at the head of doors and windows.
- 5 Chair Rail | Chair rails are installed at waist height.

### Combining mouldings to your unique taste

Combining is the art of assembling multiple mouldings together to create a custom design. The possibilities are endless and the effect is absolutely stunning. Here are some of my timeless and inspiring combination ideas to get you started.