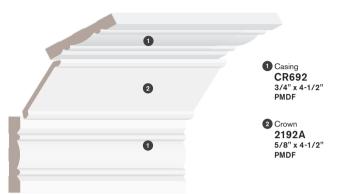

### Crown

- 1 Casing 01113 3/4" x 3-1/2" PMDF
- 2 Crown 2192A 5/8" x 4-1/2" **PMDF**
- 3 Space
- 4 Door Stop 01698 3/8" x 1-3/8" PMDF