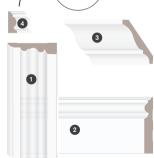

## Moulding Combinations:

The best kept secret in interior design

Look for this tag to discover my favorite designs!

- 1 Casing | Casings are used to frame doors and windows.
- 2 Baseboard | Baseboards are installed where the floor meets the wall.
- 3 Crown | Crowns are installed where the wall meets the ceiling.
- 4 Architrave | Architraves are installed at the head of doors and windows.
- 5 Chair Rail | Chair rails are installed at waist height.