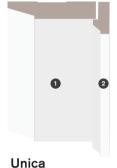

### **Baseboard**

- 1 Casing 02187 1/2" x 2-1/2" PAINTED MDF
- 2 Base Cap CR688 3/4" x 1-3/8" PMDF
- 3 Casing 02184 5/8" x 3-1/2" PAINTED MDF