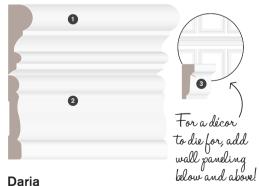

### **Prestige Collection**

- Casing CR690 3/4" x 3-7/16" PMDF
- 2 Baseboard CR681 5/8" x 5-1/4" PMDF
- 3 Crown CR695 11/16" x 4-1/2" PMDF

Enhance your décor with wall paneling!

- 1 Casing CR669 1" x 4-1/8" PMDF
- 2 Baseboard CR683 3/4" x 4-1/2" PMDF
- 3 Crown CR695 1/16" x 4-1/2" PMDF
- 4 Base Cap CR687 3/4" x 1-3/4" PMDF