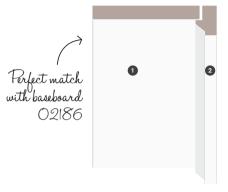

### M Collection Ecological - Baseboard

Stylish, streamlined, daring. Classic meets contemporary chic.

1 Chair Rail 02182 5/8" x 1-1/2" PAINTED MDF 2 Space

3 Baseboard 02186 5/8" x 5-9/16" PAINTED MDF