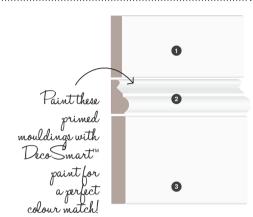

### DecoSmart™ Collection - Baseboard

Painted for instant décor.

2 Door Stop 05723 3/8" x 1-3/8" PAINTED MDF

Dora