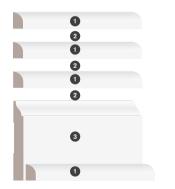

\*\*Alexandria\*\*

- 1 Casing 07976 3/4" x 3-1/4" PMDF
- 2 Baseboard 00976 5/8" x 6-1/2" PMDF
- 3 Crown 05982 9/16" x 4-1/2" PMDF

- 1 Casing 07776 3/4" x 3-1/2" PMDF
- 2 Baseboard 00976 5/8" x 6-1/2" PMDF
- 3 Crown 00470 1-3/16" x 10-1/2" PMDF