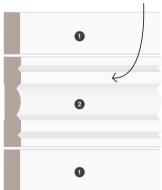

## Moulding Combinations:

The best kept secret in interior design

Look for this tag to discover my favorite designs!

- 1 Casing | Casings are used to frame doors and windows.
- 2 Baseboard | Baseboards are installed where the floor meets the wall.
- 3 Crown | Crowns are installed where the wall meets the ceiling.
- 4 Architrave | Architraves are installed at the head of doors and windows.
- 5 Chair Rail | Chair rails are installed at waist height.