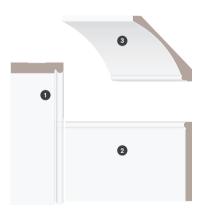

## Pairing mouldings for a harmonious look

Finding the casing and crown that are in perfect harmony with the baseboard you've carefully chosen for your dining room can be a real challenge. Let yourself be tempted by some of my suggestions.