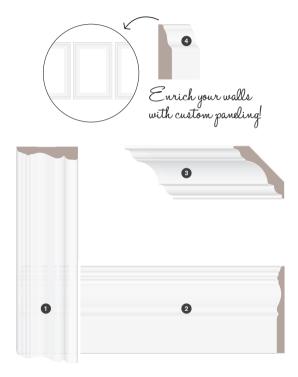

### **Prestige Collection**

- Casing CR690 3/4" x 3-7/16" PMDF
- 2 Baseboard CR681 5/8" x 5-1/4" PMDF
- 3 Crown CR695 11/16" x 4-1/2" PMDF

Enhance your décor with wall paneling!

- 1 Casing CR669 1" x 4-1/8" PMDF
- 2 Baseboard CR683 3/4" x 4-1/2" PMDF
- 3 Crown CR695 1/16" x 4-1/2" PMDF
- 4 Base Cap CR687 3/4" x 1-3/4" PMDF