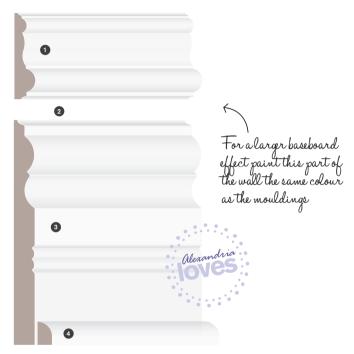

## Moulding Combinations:

The best kept secret in interior design

Look for this tag to discover my favorite designs!

- 1 Casing | Casings are used to frame doors and windows.
- 2 Baseboard | Baseboards are installed where the floor meets the wall.
- 3 Crown | Crowns are installed where the wall meets the ceiling.
- 4 Architrave | Architraves are installed at the head of doors and windows.
- 5 Chair Rail | Chair rails are installed at waist height.