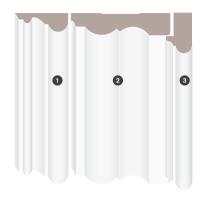

## Moulding Combinations:

The best kept secret in interior design

Look for this tag to discover my favorite designs!

- 1 Casing | Casings are used to frame doors and windows.
- 2 Baseboard | Baseboards are installed where the floor meets the wall.
- 3 Crown | Crowns are installed where the wall meets the ceiling.
- 4 Architrave | Architraves are installed at the head of doors and windows.
- 5 Chair Rail | Chair rails are installed at waist height.

### Combining mouldings to your unique taste

Combining is the art of assembling multiple mouldings together to create a custom design. The possibilities are endless and the effect is absolutely stunning. Here are some of my timeless and inspiring combination ideas to get you started.