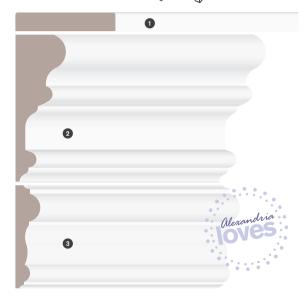

### **Blossom**

- 1 Baseboard CR683 3/4" x 4-1/2" PMDF
- 2 Crown 05180 5/8" x 4-1/8" PMDF
- 3 Space
- 4 Chair Rail 05689 5/8" x 1-3/4" PMDF

### **Baseboard**