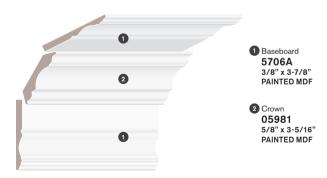

### **DecoSmart™ Collection**

- 1 Casing 07705 5/8" x 2-3/4" PAINTED MDF
- 2 Baseboard 05706A 3/8" x 3-7/8" PAINTED MDF
- 3 Crown 05981 5/8" x 3-5/16" PAINTED MDF
- 4 Door Stop 05723 3/8" x 1-3/8" PAINTED MDF