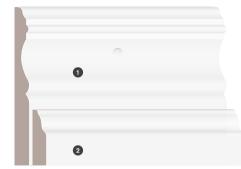

### **Baseboard**

### **Baseboard**

- 1 Casing 02187 1/2" x 2-1/2" PAINTED MDF
- 2 Base Cap CR688 3/4" x 1-3/8" PMDF
- 3 Casing 02184 5/8" x 3-1/2" PAINTED MDF