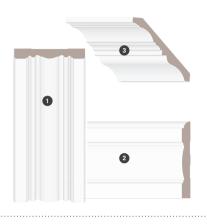

### Combining mouldings to your unique taste

Combining is the art of assembling multiple mouldings together to create a custom design. The possibilities are endless and the effect is absolutely stunning. Here are some of my timeless and inspiring combination ideas to get you started.