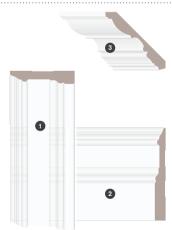

### **Blossom**

- 1 Baseboard CR683 3/4" x 4-1/2" PMDF
- 2 Crown 05180 5/8" x 4-1/8" PMDF
- 3 Space
- 4 Chair Rail 05689 5/8" x 1-3/4" PMDF

### Crown

### Daisy

### Crown

Lily

### **Baseboard**