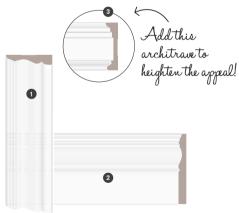

### Nina

- 1 Casing CR694 1" x 3-1/2" PMDF
- 2 Board 03190 3/4" x 7-1/4" PMDF
- 3 Panel Moulding 00189 9/16" x 1-1/2" PFJP

Lolita

Add casing L3513 to create a unique shelf!

### Adele

- 1 Casing L3513 5/8" x 2-3/4" PMDF
- 2 Casing CR002 1-1/4" x 3-9/16" PMDF
- 3 Chair Rail 05741 5/8" x 2-1/2" PMDF