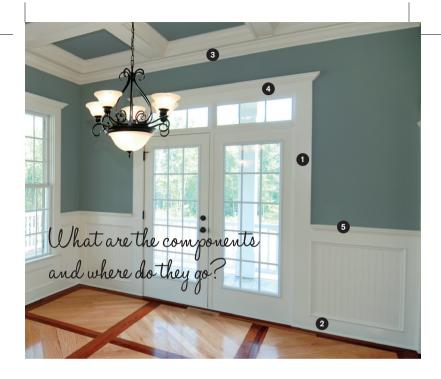

## Moulding Combinations:

The best kept secret in interior design

Look for this tag to discover my favorite designs!

- 1 Casing | Casings are used to frame doors and windows.
- 2 Baseboard | Baseboards are installed where the floor meets the wall.
- 3 Crown | Crowns are installed where the wall meets the ceiling.
- 4 Architrave | Architraves are installed at the head of doors and windows.
- 5 Chair Rail | Chair rails are installed at waist height.