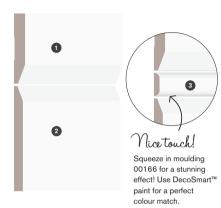

### **Baseboard**

- 1 Casing 02189 5/8" x 3-1/2" PAINTED MDF
- 2 Baseboard 02190 1/2" x 5-1/4" PAINTED MDF
- 3 Mullion 00166 5/16" x 1-3/16" PFJP