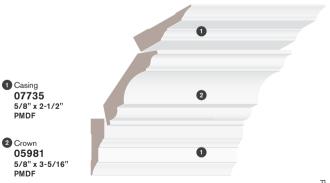

### **DecoSmart™ Collection**

- 1 Casing 07705 5/8" x 2-3/4" PAINTED MDF
- 2 Baseboard 05706A 3/8" x 3-7/8" PAINTED MDF
- 3 Crown 05981 5/8" x 3-5/16" PAINTED MDF
- 4 Door Stop 05723 3/8" x 1-3/8" PAINTED MDF