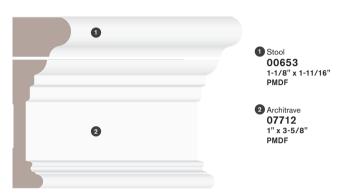

- 1 Casing 00954 3/4" x 3-1/2" PMDF
- 2 Baseboard 05955 5/8" x 5-9/16" PMDF
- 3 Crown 05991 1" x 6-3/8" PMDF

- 1 Casing 07705 5/8" x 2-3/4" PMDF
- 2 Baseboard 07706 1/2" x 4-1/8" PMDF
- 3 Architrave 07712 1" x 3-5/8" PMDF