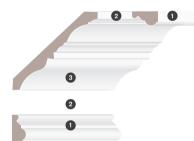

### Cashmere

- 1 Casing **CR688** 3/4" x 1-3/8" PMDF
- 2 Space
- 3 Crown CR696 3/4" x 5-15/16" **PMDF**