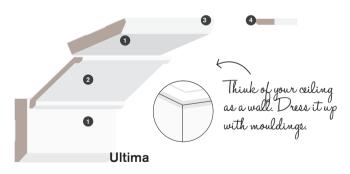

### Nina

- 1 Casing CR694 1" x 3-1/2" PMDF
- 2 Board 03190 3/4" x 7-1/4" PMDF
- 3 Panel Moulding 00189 9/16" x 1-1/2" PFJP

Lolita

Add casing L3513 to create a unique shelf!