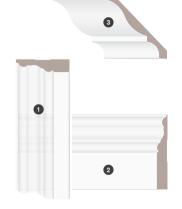

## Pairing mouldings for a harmonious look

Finding the casing and crown that are in perfect harmony with the baseboard you've carefully chosen for your dining room can be a real challenge. Let yourself be tempted by some of my suggestions.

- 1 Casing 07714 3/4" x 3" PMDF
- 2 Baseboard 05708 5/8" x 4-5/32" PMDF
- 3 Crown 05180 5/8" x 4-1/4" PMDF

- 1 Casing 07715 3/4" x 3-1/2" PMDF
- 2 Baseboard 05709 5/8" x 5" PMDF
- 3 Crown 90983 5/8" x 4-1/2" PMDF