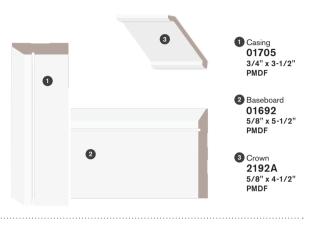

### Crown

- 1 Casing 01113 3/4" x 3-1/2" PMDF
- 2 Crown 2192A 5/8" x 4-1/2" **PMDF**
- 3 Space
- 4 Door Stop 01698 3/8" x 1-3/8" PMDF