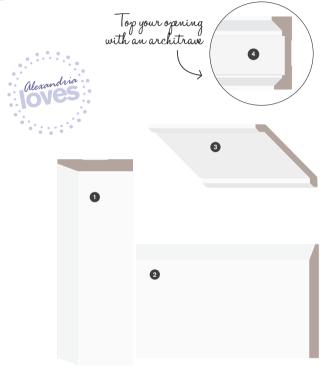

### M Collection Ecological

- 1 Casing 02189 5/8" x 3-1/2" PAINTED MDF
- 2 Baseboard 02190 1/2" x 5-1/4' PAINTED MDF
- 3 Crown 02192 1/2" x 4-1/8" PAINTED MDF
- 4 Architrave 02193 1" x 3-3/8" PAINTED MDF