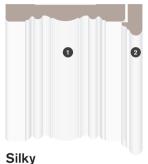

### **Baseboard**

- 1 Casing 02187 1/2" x 2-1/2" PAINTED MDF
- 2 Base Cap CR688 3/4" x 1-3/8" PMDF
- 3 Casing 02184 5/8" x 3-1/2" PAINTED MDF