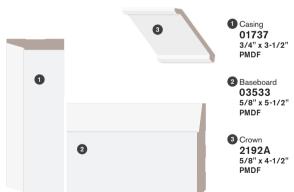

### Casing

- 1 Casing 01737 3/4" x 3-1/2" PMDF
- 2 Back Band 01740 3/4" x 1-5/16" **PMDF**

### Urbania

- 1 Door Stop 01698 3/8" x 1-3/8" PMDF
- 2 Space
- 3 Baseboard 03533 5/8" x 5-1/2" PMDF