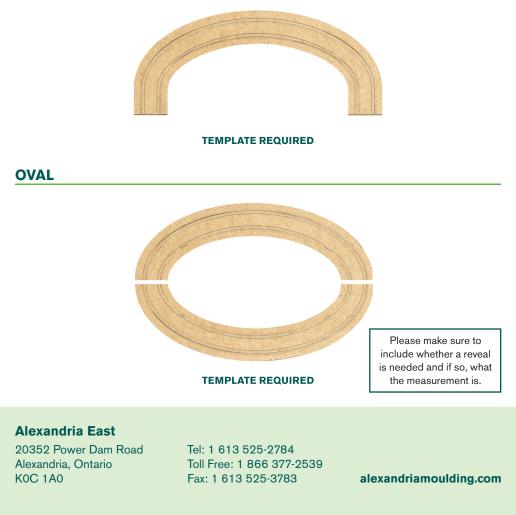

Curved windows and arched openings have never been easier. Simply take the measurements required or create a template, choose your specie (available in MDF or solid wood), confirm your profile, place your order and leave the rest to us.

Do you require a different shape than what is shown here? Contact our Customer Service Team and they will be happy to help with your specialized project!

Moulding

MEASUREMENTS REQUIRED: INSIDE JAMB TO JAMB AND RISE NO TEMPLATE REQUIRED

#### **ELLIPSE/ELLIPTICALS**