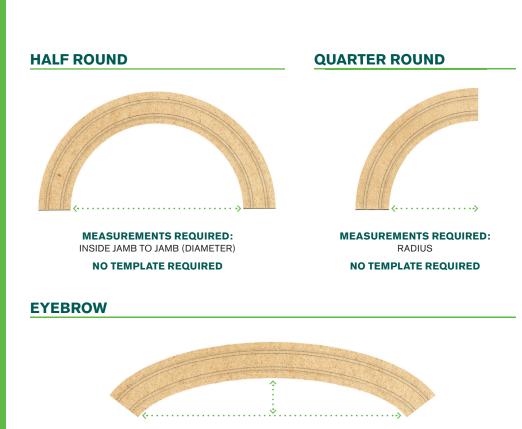

Curved windows and arched openings have never been easier. Simply take the measurements required or create a template, choose your specie (available in MDF or solid wood), confirm your profile, place your order and leave the rest to us.

Do you require a different shape than what is shown here? Contact our Customer Service Team and they will be happy to help with your specialized project!

Moulding

MEASUREMENTS REQUIRED: INSIDE JAMB TO JAMB AND RISE NO TEMPLATE REQUIRED