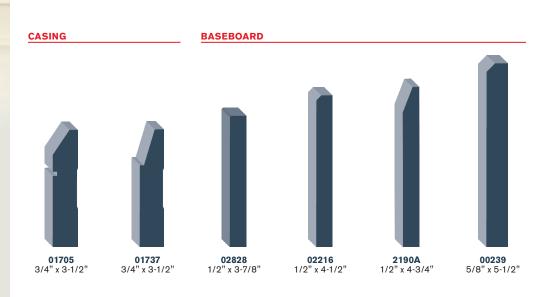

## ARCHITRAVE BACKBAND CASING 2193A 1" x 4-1/2" 3/4" x 1-5/16" CASING L2216 5/8" x 2-1/2" 5/8" x 2-3/4" 5/8" x 2-3/4" 5/8" x 2-3/4" 3/4" x 3-1/2"