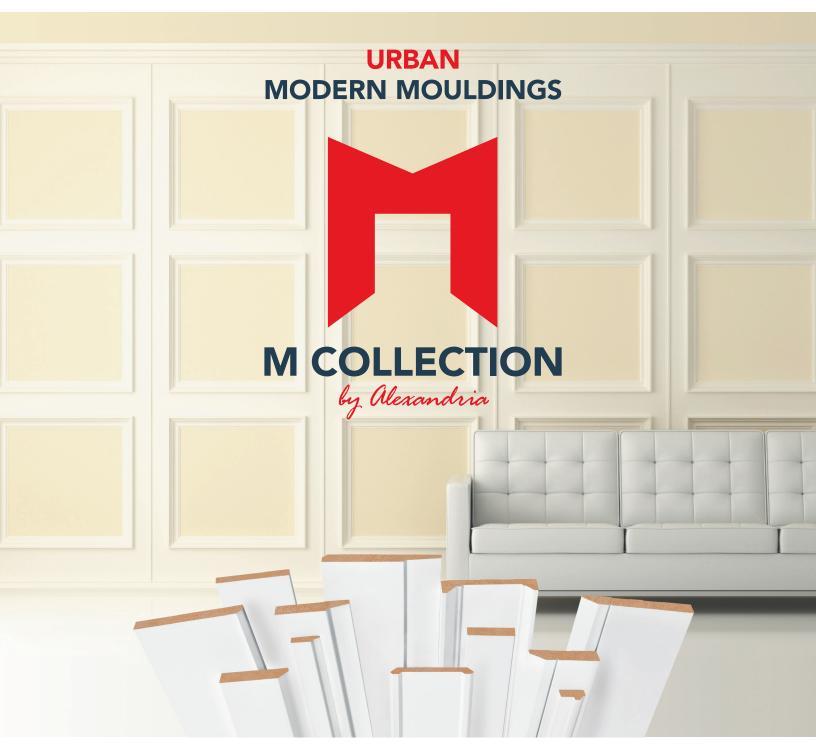

## FROM THE PAGE OF A MAGAZINE TO YOUR HOME

Inspired from trends seen in luxurious and contemporary condos, Alexandria brings to your home its most edgy mouldings yet. Designed to stun, the Urban M Collection is the ideal accessory to a modern setting. Its simple, yet elegant profiles let your personal style shine through in any space.

The Urban M Collection is made from high quality MDF, composed of recycled wood fibers. Every moulding is double-primed with environmentally friendly water-based primers, profile-sanded and buffed to bring out the full smoothness of the profile. Thus the perfect white canvas for your stroke of paint and imagination!

Discover our complete selection of primed urban mouldings.