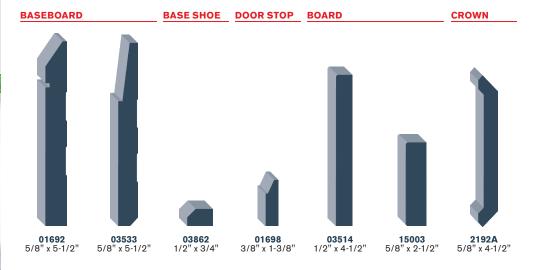

## ARCHITRAVE BACKBAND CASING 2193A 1" x 4-1/2" 3/4" x 1-5/16" CASING L2216 5/8" x 2-1/2" 5/8" x 2-3/4" 5/8" x 2-3/4" 5/8" x 2-3/4" 3/4" x 3-1/2"