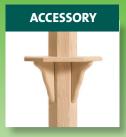

## **Burkwood Fluted**Post Cover and Trim kit

- Square style with beveled edges and decorative fluted sides
- Convenient two piece tongue and groove design
- Easy to assemble and install
- Includes premitered dentil crown and baseboard trim kit ready to install
- Designed for posts up to 4" diameter
- Dimensions: 5-7/8" W (OD) x 96" H