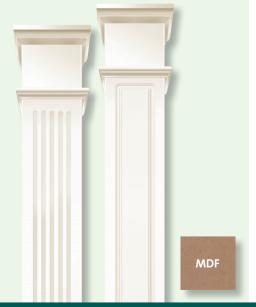

### Craftsmen Fluted and Panel Post Covers and Trim kit

- Unique snap lock joint
- · No gluing, clamping or nailing
- Fluted and Panel designs
- Easy to assemble and Install
- · Interior use only
- Includes precut crown and base trim kit ready to install
- For post up to 6" diameter