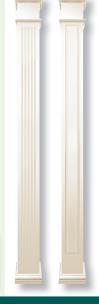

## **Burkwood Fluted**Post Cover and Trim kit

- Square style with beveled edges and decorative fluted sides
- Convenient two piece tongue and groove design
- Easy to assemble and install
- Includes premitered dentil crown and baseboard trim kit ready to install
- Designed for posts up to 4" diameter
- Dimensions: 5-7/8" W (OD) x 96" H