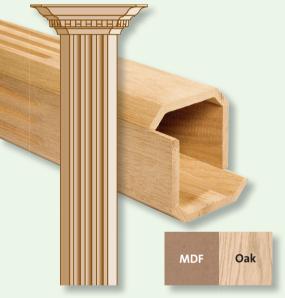

### Craftsmen Fluted and Panel Post Covers and Trim kit

- Unique snap lock joint
- · No gluing, clamping or nailing
- Fluted and Panel designs
- Easy to assemble and Install
- · Interior use only
- Includes precut crown and base trim kit ready to install
- For post up to 6" diameter