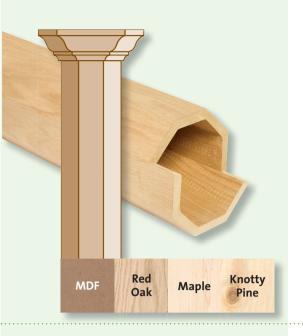

#### **Drink Shelf Assembly**

#### **Special order option**

- Attaches on to Traditional style Post Cover
- Decorative and functional
- · Ready to install