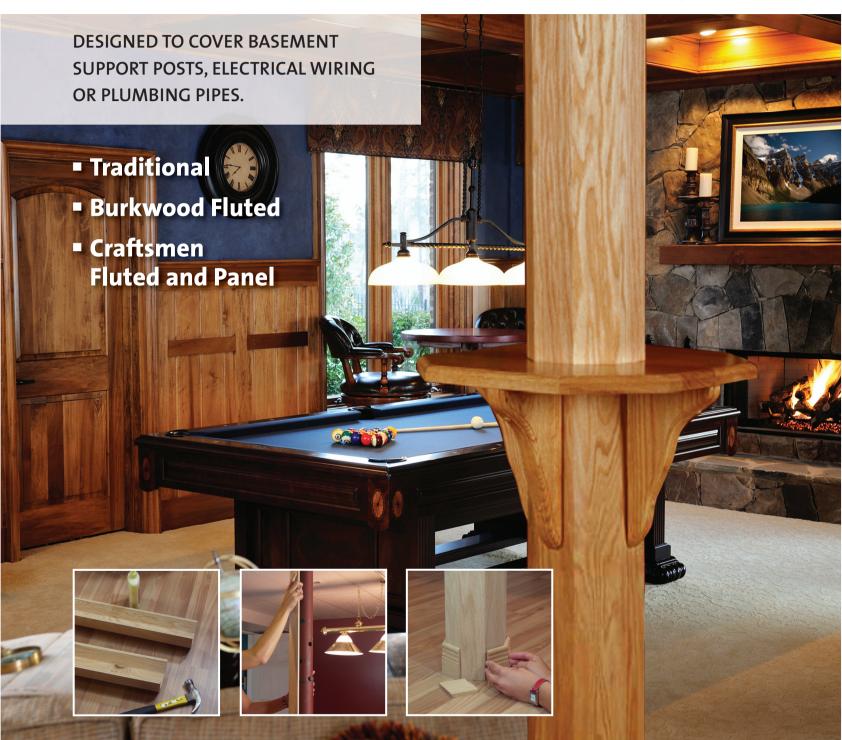

### **Traditional**Post Cover and Trim kit

- · Octagonal style
- Convenient two piece tongue and groove design
- Easy to assemble and install
- Includes premitered crown and baseboard trim kit ready to install
- Designed for posts up to 4" diameter
- Dimensions: 5-1/2" W (OD) x 96" H
- Drink shelf accessory available