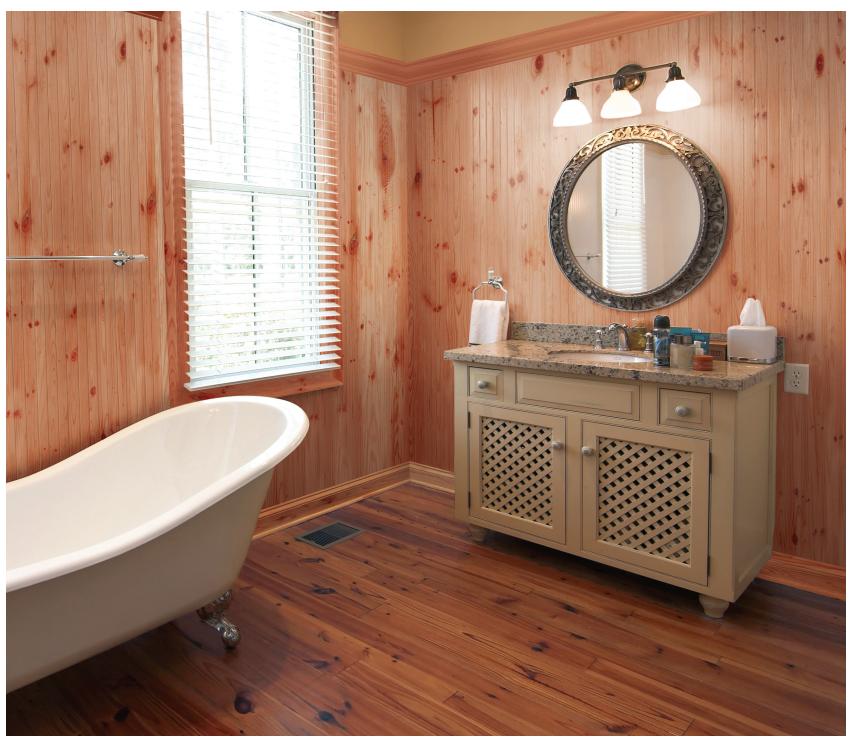

### Products to match your lifestyle

alexandriamoulding.com

**Moulding to Your Lifestyle** 

There is more than paint and wallpaper as decorative finishes for your walls. Wainscot and paneling creates a three dimensional effect and provides some relief to bare white walls. Wainscot can brighten a room, deepen its ambiance and give a touch of nature to the space.

The options are limitless with wainscot. From applying floor to ceiling to covering only a portion of your wall, you can create different looks and feels. It is also a great product to use on ceilings, whether it be in your basement or adding dimension to any room of the house.

Our wainscot program offers multiple species, grades and sizing to suit everyone's needs.

EXANDRIA

Moulding